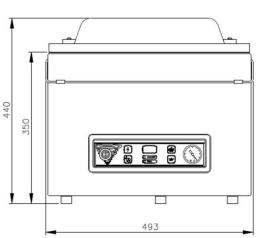

## **DIMENSIONS**

In mm

OUTER DIMENSIONS
Jumbo 42

| Model    | Dimensions (mm)                        |                      |                  |                            |               |                |
|----------|----------------------------------------|----------------------|------------------|----------------------------|---------------|----------------|
|          | Chamber<br>(usable space)<br>L x W x H | Machine<br>L x W x H | Voltage*<br>(Hz) | Pump<br>capacity<br>(m³/h) | Power<br>(kW) | Weight<br>(kg) |
| Jumbo 42 | 370 x 420 x 180                        | 528 x 493 x 440      | 230V-1-50        | 16                         | 0,55 kW       | 58             |