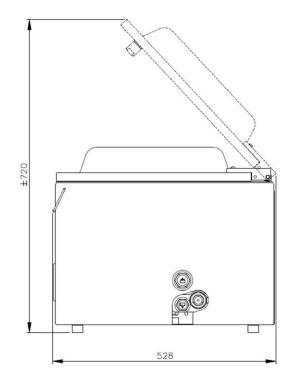

## **DIMENSIONS**

In mm

OUTER DIMENSIONS
Jumbo 42

| Model    | Dimensions (mm)                        |                      |                  |                            |               |                |
|----------|----------------------------------------|----------------------|------------------|----------------------------|---------------|----------------|
|          | Chamber<br>(usable space)<br>L x W x H | Machine<br>L x W x H | Voltage*<br>(Hz) | Pump<br>capacity<br>(m³/h) | Power<br>(kW) | Weight<br>(kg) |
| Jumbo 42 | 370 x 420 x 180                        | 528 x 493 x 440      | 230V-1-50        | 16                         | 0,55 kW       | 58             |