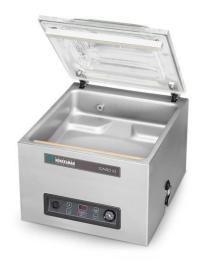

## JUMBO 42

#### **DESCRIPTION**

The robust, stainless steel Jumbo 42 vacuum packaging machine is standard equipped with a Busch vacuum pump and Time control with a 1 program memory. This table-top model complies with CE standards.

#### **FEATURES**

- Standard with 1 seal bar (front): 420 mm
- Standard double seal (two wires). Optional without extra costs: Cut-off/Wide seal
- Seal bars easily removable for cleaning and maintenance purposes
- Pump capacity: 16 m<sup>3</sup>/h Busch vacuum pump
- Pump maintenance and cleaning program
- Machine cycle: 20-40 sec
- Standard Time control with a 1 program memory
- Deep drawn stainless steel vacuum chamber
- Stainless steel exterior and transparent lid
- Comes with insert plate for a faster cycle and product adjustment